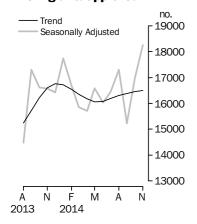

#### **Dwelling units approved**

## BUILDING APPROVALS AUSTRALIA

NUMBER OF TOTAL DWELLING UNITS

The trend estimate for Australia rose 0.2% in November.

In seasonally adjusted terms the estimate rose 7.5% to 18,245 dwellings.

NUMBER OF PRIVATE SECTOR HOUSES