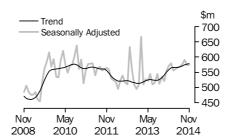

#### VALUE OF BUILDING APPROVED

- The trend estimate of the value of total building approved fell 0.7% in November and has fallen for 12 months. The value of residential building fell 0.5% and has fallen for five months. The value of non-residential building fell 1.0% following a rise of 0.5% in the previous month.
- The seasonally adjusted estimate of the value of total building approved rose 19.6% in November and has risen for two months. The value of residential building rose 15.3% and has risen for two months. The value of non-residential building rose 29.7% following a fall of 13.1% in the previous month.

VALUE OF ALTERATIONS AND ADDITIONS TO RESIDENTIAL BUILDING

The trend estimate for the value of alterations and additions to residential building rose 0.2% in November and has risen for six months.

VALUE OF NON-RESIDENTIAL BUILDING