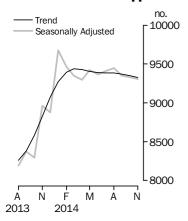

#### **Private sector houses approved**

The trend estimate for private sector houses approved fell 0.3% in November.

In seasonally adjusted terms the estimate fell 0.3% to 9,305 houses.

NUMBER OF PRIVATE SECTOR DWELLINGS EXCLUDING HOUSES

The trend estimate for private sector dwelling units excluding house rose 1.0% in November