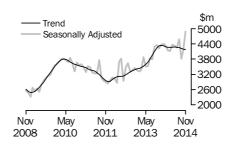

#### **Private sector houses approved**

The trend estimate for private sector houses approved fell 0.3% in November.

In seasonally adjusted terms the estimate fell 0.3% to 9,305 houses.

NUMBER OF PRIVATE SECTOR DWELLINGS EXCLUDING HOUSES

The trend estimate for private sector dwelling units excluding house rose 1.0% in November

#### PRIVATE SECTOR HOUSES

- The trend estimate for private sector houses approved fell 0.3% in November and has fallen for eight months.
- The seasonally adjusted estimate for private sector houses fell 0.3% in November and has fallen for three months.