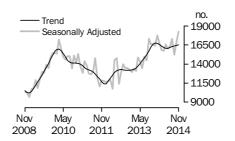

#### **Dwelling units approved**

## BUILDING APPROVALS AUSTRALIA

NUMBER OF TOTAL DWELLING UNITS

The trend estimate for Australia rose 0.2% in November.

In seasonally adjusted terms the estimate rose 7.5% to 18,245 dwellings.

NUMBER OF PRIVATE SECTOR HOUSES