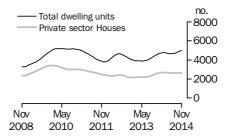

#### **Dwelling units approved**

#### TOTAL DWELLING UNITS

- The trend estimate for total dwellings approved rose 0.2% in November and has risen for six months.
- The seasonally adjusted estimate for total dwellings approved rose 7.5% in November and has risen for two months.

#### PRIVATE SECTOR HOUSES

- The trend estimate for private sector houses approved fell 0.3% in November and has fallen for eight months.
- The seasonally adjusted estimate for private sector houses fell 0.3% in November and has fallen for three months.

## BUILDING APPROVALS AUSTRALIA

NUMBER OF TOTAL DWELLING UNITS

The trend estimate for Australia rose 0.2% in November.

In seasonally adjusted terms the estimate rose 7.5% to 18,245 dwellings.

NUMBER OF PRIVATE SECTOR HOUSES

The trend estimate for private sector houses approved fell 0.3% in November.

In seasonally adjusted terms the estimate fell 0.3% to 9,305 houses.

NUMBER OF PRIVATE SECTOR DWELLINGS EXCLUDING HOUSES

The trend estimate for private sector dwelling units excluding house rose 1.0% in November