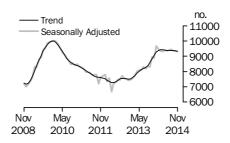

#### **Private sector houses approved**

The trend estimate for private sector houses approved fell 0.3% in November.

In seasonally adjusted terms the estimate fell 0.3% to 9,305 houses.

NUMBER OF PRIVATE SECTOR DWELLINGS EXCLUDING HOUSES

The trend estimate for private sector dwelling units excluding house rose 1.0% in November