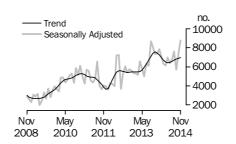

#### **Dwelling units approved**

## BUILDING APPROVALS AUSTRALIA

NUMBER OF TOTAL DWELLING UNITS

The trend estimate for Australia rose 0.2% in November.

In seasonally adjusted terms the estimate rose 7.5% to 18,245 dwellings.

NUMBER OF PRIVATE SECTOR HOUSES

#### TOTAL DWELLING UNITS

- The trend estimate for total dwellings approved rose 0.2% in November and has risen for six months.
- The seasonally adjusted estimate for total dwellings approved rose 7.5% in November and has risen for two months.