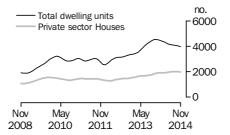

#### **Dwelling units approved**

#### TOTAL DWELLING UNITS

- The trend estimate for total dwellings approved rose 0.2% in November and has risen for six months.
- The seasonally adjusted estimate for total dwellings approved rose 7.5% in November and has risen for two months.

#### PRIVATE SECTOR HOUSES

- The trend estimate for private sector houses approved fell 0.3% in November and has fallen for eight months.
- The seasonally adjusted estimate for private sector houses fell 0.3% in November and has fallen for three months.

## BUILDING APPROVALS AUSTRALIA

NUMBER OF TOTAL DWELLING UNITS

The trend estimate for Australia rose 0.2% in November.

In seasonally adjusted terms the estimate rose 7.5% to 18,245 dwellings.

NUMBER OF PRIVATE SECTOR HOUSES

The trend estimate for private sector houses approved fell 0.3% in November.

In seasonally adjusted terms the estimate fell 0.3% to 9,305 houses.

NUMBER OF PRIVATE SECTOR DWELLINGS EXCLUDING HOUSES

The trend estimate for private sector dwelling units excluding house rose 1.0% in November