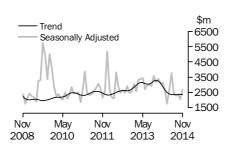

#### VALUE OF BUILDING APPROVED

- The trend estimate of the value of total building approved fell 0.7% in November and has fallen for 12 months. The value of residential building fell 0.5% and has fallen for five months. The value of non-residential building fell 1.0% following a rise of 0.5% in the previous month.
- The seasonally adjusted estimate of the value of total building approved rose 19.6% in November and has risen for two months. The value of residential building rose 15.3% and has risen for two months. The value of non-residential building rose 29.7% following a fall of 13.1% in the previous month.

The trend estimate for the value of non-residential building approved fell 1.0% in November following a rise of 0.5% in the previous month.