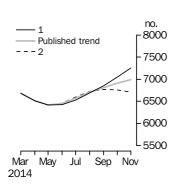

The trend estimate for private sector houses approved fell 0.3% in November.

In seasonally adjusted terms the estimate fell 0.3% to 9,305 houses.

NUMBER OF PRIVATE SECTOR DWELLINGS EXCLUDING HOUSES

The trend estimate for private sector dwelling units excluding house rose 1.0% in November

In seasonally adjusted terms the estimate rose 16.7% to 8,745 dwellings.

VALUE OF NEW
RESIDENTIAL BUILDING

The trend estimate for the value of new residential building approved fell 0.6% in November and has fallen for five months.