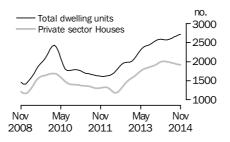

#### **Dwelling units approved**

#### **Private sector houses approved**

#### TOTAL DWELLING UNITS

- The trend estimate for total dwellings approved rose 0.2% in November and has risen for six months.
- The seasonally adjusted estimate for total dwellings approved rose 7.5% in November and has risen for two months.

#### PRIVATE SECTOR HOUSES

- The trend estimate for private sector houses approved fell 0.3% in November and has fallen for eight months.
- The seasonally adjusted estimate for private sector houses fell 0.3% in November and has fallen for three months.

## BUILDING APPROVALS AUSTRALIA

NUMBER OF TOTAL DWELLING UNITS

The trend estimate for Australia rose 0.2% in November.

In seasonally adjusted terms the estimate rose 7.5% to 18,245 dwellings.

NUMBER OF PRIVATE SECTOR HOUSES

The trend estimate for private sector houses approved fell 0.3% in November.

In seasonally adjusted terms the estimate fell 0.3% to 9,305 houses.

NUMBER OF PRIVATE SECTOR DWELLINGS EXCLUDING HOUSES

The trend estimate for private sector dwelling units excluding house rose 1.0% in November