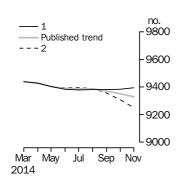

## BUILDING APPROVALS AUSTRALIA

NUMBER OF TOTAL DWELLING UNITS

The trend estimate for Australia rose 0.2% in November.

In seasonally adjusted terms the estimate rose 7.5% to 18,245 dwellings.

NUMBER OF PRIVATE SECTOR HOUSES